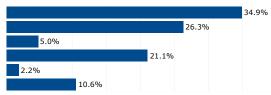

#### 180-Day Follow-Up (2022-23 data reported to DESE by districts/charters)

Other/Unknown

 $<sup>^{*}</sup>$  Suppression has been applied to protect small student populations < 5. Data dashboards are updated weekly using live data.