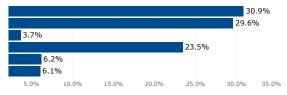

#### 180-Day Follow-Up (2021-22 data reported to DESE by districts/charters)

 $<sup>^{*}</sup>$  Suppression has been applied to protect small student populations < 5. Data dashboards are updated weekly using live data.