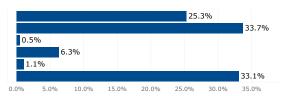

### 180-Day Follow-Up (2020-21 data reported to DESE by districts/charters)

4-Year College 2-Year College Postsecondary (Technical) Institution Employed Military Other/Unknown

 $<sup>^{*}</sup>$  Suppression has been applied to protect small student populations < 5. Data dashboards are updated weekly using live data.